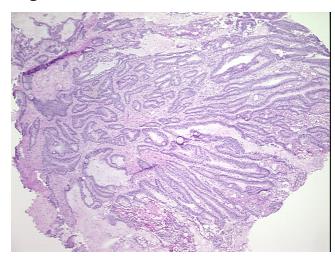

Stroma:

**Tumor Hypercellular** 10%

Stroma:

0% **Necrosis:** 

**CASE Diagnosis (from** 

medical center path

report):

Adenocarcinoma of colon

89 Age:

Gender: **Female** 

Race: White or Caucasian

**Tumor Grade:** AJCC G1: Well differentiated

0%

OriGene Technologies, Inc. 9620 Medical Center Drive, Ste 200

CN: techsupport@origene.cn

Rockville, MD 20850, US Phone: +1-888-267-4436 https://www.origene.com techsupport@origene.com EU: info-de@origene.com



Minimum Stage Grouping:

T (Extent of Primary

Tumor):

N (Lymph node N0

metastasis):

M (Distant metastasis): MX

**Storage:** Store frozen tissue sections at -80°C.

T2

Stability: All frozen tissue sections are stable for 1 year from date of purchase if stored at -80°C

without repeated freeze/thaws.

## **Product images:**



4x Image



20x Image