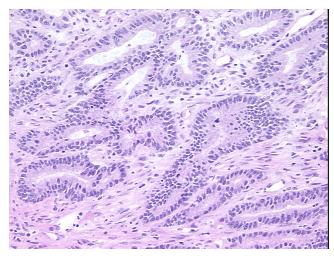

umor Hypercellular** 10%

Stroma:

0% **Necrosis:** 

**CASE Diagnosis (from** 

medical center path

report):

Adenocarcinoma of colon

89 Age:

Gender: **Female** 

Race: White or Caucasian

**Tumor Grade:** AJCC G1: Well differentiated

0%

OriGene Technologies, Inc. 9620 Medical Center Drive, Ste 200

CN: techsupport@origene.cn

Rockville, MD 20850, US Phone: +1-888-267-4436 https://www.origene.com techsupport@origene.com EU: info-de@origene.com



Minimum Stage Grouping:

T (Extent of Primary

Tumor):

N (Lymph node N0

metastasis):

M (Distant metastasis): MX

**Storage:** Store frozen tissue sections at -80°C.

T2

Stability: All frozen tissue sections are stable for 1 year from date of purchase if stored at -80°C

without repeated freeze/thaws.

## **Product images:**



4x Image



20x Image