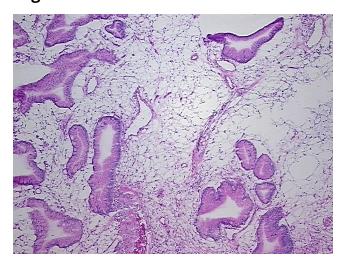

Appearance:

Sample Diagnosis (from Pathology Verification):

Polyp of stomach, hyperplastic

Normal: 0%
Lesional: 100%
Tumor: 0%
Tumor Hypo/Acellular 0%

Stroma:

Sti Oilia.

Tumor Hypercellular 0%

Stroma:

Necrosis: 0%

**Pathology Verification** Inflammation: Mild Mixed inflammatory infiltrate; Non Tumor Structures: 60% Mucosa, 40% notes from H&E review: Submucosa

CASE Diagnosis (from Polyp of s

medical center path

## **Product images:**

4x Image

20x Image