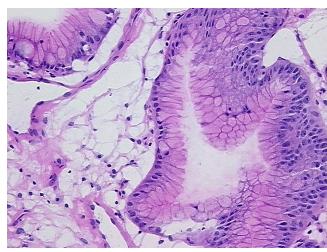

Appearance:

Sample Diagnosis (from Pathology Verification):

Polyp of stomach, hyperplastic

Normal: 0%
Lesional: 100%
Tumor: 0%
Tumor Hypo/Acellular 0%

Stroma:

Sti Oilia.

Tumor Hypercellular 0%

Stroma:

Necrosis: 0%

**Pathology Verification** Inflammation: Mild Mixed inflammatory infiltrate; Non Tumor Structures: 60% Mucosa, 40% notes from H&E review: Submucosa

CASE Diagnosis (from Polyp of s

medical center path

## **Product images:**

4x Image

20x Image