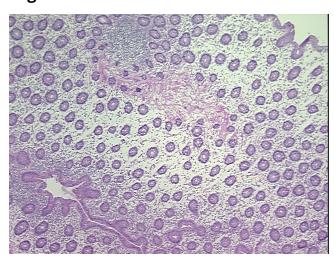

Verification notes from H&E review:

90% mucosa, 10% submucosa

CASE Diagnosis (from medical center path

report):

Adenocarcinoma of colon

Age: 78
Gender: Male

Race: White or Caucasian



**OriGene Technologies, Inc.** 9620 Medical Center Drive, Ste 200

CN: techsupport@origene.cn

Rockville, MD 20850, US Phone: +1-888-267-4436 https://www.origene.com techsupport@origene.com EU: info-de@origene.com



**Tumor Grade:** AJCC G3: Poorly differentiated

Minimum Stage

IΙΑ

**Grouping:** 

T (Extent of Primary

Tumor):

Т3

N (Lymph node metastasis):

N0

M (Distant metastasis): MX

**Storage:** Store frozen tissue sections at -80°C.

Stability: All frozen tissue sections are stable for 1 year from date of purchase if stored at -80°C

without repeated freeze/thaws.

## **Product images:**



4x Image



20x Image