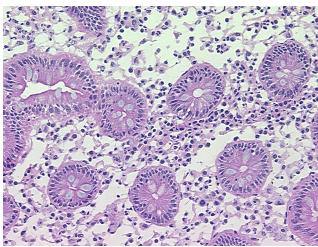

n notes from H&E review:

90% mucosa, 10% submucosa

CASE Diagnosis (from medical center path

report):

Adenocarcinoma of colon

Age: 78
Gender: Male

Race: White or Caucasian



**OriGene Technologies, Inc.** 9620 Medical Center Drive, Ste 200

CN: techsupport@origene.cn

Rockville, MD 20850, US Phone: +1-888-267-4436 https://www.origene.com techsupport@origene.com EU: info-de@origene.com



**Tumor Grade:** AJCC G3: Poorly differentiated

Minimum Stage

IΙΑ

**Grouping:** 

T (Extent of Primary

Tumor):

Т3

N (Lymph node metastasis):

N0

M (Distant metastasis): MX

**Storage:** Store frozen tissue sections at -80°C.

Stability: All frozen tissue sections are stable for 1 year from date of purchase if stored at -80°C

without repeated freeze/thaws.

## **Product images:**



4x Image



20x Image