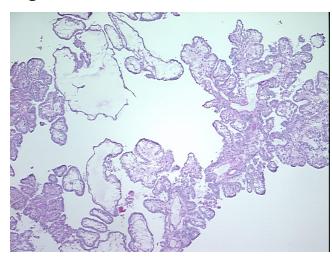

Hypo/Acellular

Stroma:

2%

Tumor Hypercellular

Stroma:

0%

Necrosis:

0%

CASE Diagnosis (from

medical center path

report):

Carcinoma of thyroid, papillary

**Age:** 27

Gender: Female

Race: White or Caucasian

Tumor Grade: Not Reported



**OriGene Technologies, Inc.** 9620 Medical Center Drive, Ste 200

CN: techsupport@origene.cn

Rockville, MD 20850, US Phone: +1-888-267-4436 https://www.origene.com techsupport@origene.com EU: info-de@origene.com



Minimum Stage

Grouping:

T (Extent of Primary

Tumor):

N (Lymph node

metastasis):

M (Distant metastasis): MX

**Storage:** Store frozen tissue sections at -80°C.

T2

N1a

Stability: All frozen tissue sections are stable for 1 year from date of purchase if stored at -80°C

without repeated freeze/thaws.

## **Product images:**



4x Image



20x Image