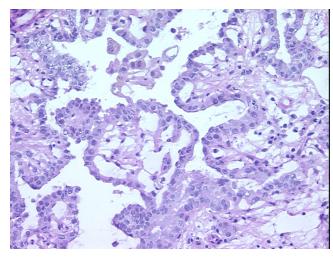

lar

Stroma:

2%

Tumor Hypercellular

Stroma:

0%

Necrosis:

0%

CASE Diagnosis (from

medical center path

report):

Carcinoma of thyroid, papillary

**Age:** 27

Gender: Female

Race: White or Caucasian

Tumor Grade: Not Reported



**OriGene Technologies, Inc.** 9620 Medical Center Drive, Ste 200

CN: techsupport@origene.cn

Rockville, MD 20850, US Phone: +1-888-267-4436 https://www.origene.com techsupport@origene.com EU: info-de@origene.com



Minimum Stage

Grouping:

T (Extent of Primary

Tumor):

N (Lymph node

metastasis):

M (Distant metastasis): MX

**Storage:** Store frozen tissue sections at -80°C.

T2

N1a

Stability: All frozen tissue sections are stable for 1 year from date of purchase if stored at -80°C

without repeated freeze/thaws.

## **Product images:**



4x Image



20x Image