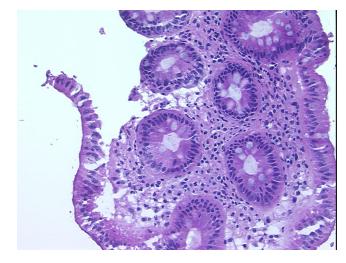

review: 10% mucosa and submucosa, 90% muscle

**CASE Diagnosis (from** medical center path

report):

Adenocarcinoma of colon

77 Age:

Gender: **Female** 

Race: White or Caucasian



OriGene Technologies, Inc. 9620 Medical Center Drive, Ste 200

CN: techsupport@origene.cn

Rockville, MD 20850, US Phone: +1-888-267-4436 https://www.origene.com techsupport@origene.com EU: info-de@origene.com



**Tumor Grade:** AJCC G1: Well differentiated

Minimum Stage

Grouping:

IΙΑ

T (Extent of Primary

Tumor):

T3

N (Lymph node

N0

metastasis):

M (Distant metastasis): MX

IVIA

Storage:

Store frozen tissue sections at -80°C.

Stability:

All frozen tissue sections are stable for 1 year from date of purchase if stored at -80°C

without repeated freeze/thaws.

## **Product images:**



4x Image



20x Image