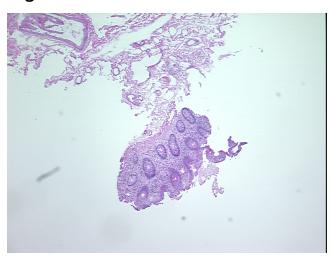

tion** notes from H&E review: 20% mucosa and submucosa, 80% muscle

**CASE Diagnosis (from** medical center path

report):

Adenocarcinoma of colon

77 Age:

Gender: **Female** 

Race: White or Caucasian



OriGene Technologies, Inc. 9620 Medical Center Drive, Ste 200

CN: techsupport@origene.cn

Rockville, MD 20850, US Phone: +1-888-267-4436 https://www.origene.com techsupport@origene.com EU: info-de@origene.com



**Tumor Grade:** AJCC G1: Well differentiated

Minimum Stage

Grouping:

IΙΑ

T (Extent of Primary

Tumor):

Т3

N (Lymph node metastasis):

N0

M (Distant metastasis): MX

Store frozen tissue sections at -80°C. Storage:

Stability: All frozen tissue sections are stable for 1 year from date of purchase if stored at -80°C

without repeated freeze/thaws.

## **Product images:**



4x Image



20x Image