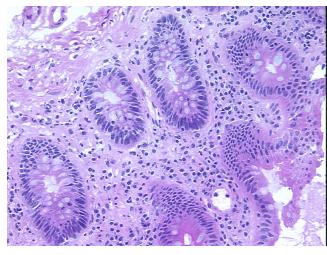

from H&E review: 20% mucosa and submucosa, 80% muscle

**CASE Diagnosis (from** medical center path

report):

Adenocarcinoma of colon

77 Age:

Gender: **Female** 

Race: White or Caucasian



OriGene Technologies, Inc. 9620 Medical Center Drive, Ste 200

CN: techsupport@origene.cn

Rockville, MD 20850, US Phone: +1-888-267-4436 https://www.origene.com techsupport@origene.com EU: info-de@origene.com



**Tumor Grade:** AJCC G1: Well differentiated

Minimum Stage

Grouping:

IΙΑ

T (Extent of Primary

Tumor):

Т3

N (Lymph node metastasis):

N0

M (Distant metastasis): MX

Store frozen tissue sections at -80°C. Storage:

Stability: All frozen tissue sections are stable for 1 year from date of purchase if stored at -80°C

without repeated freeze/thaws.

## **Product images:**



4x Image



20x Image