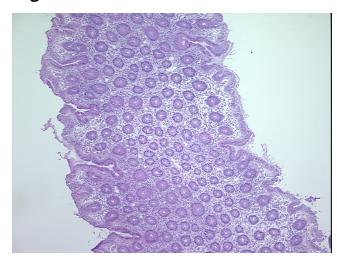

## **Product images:**

4x Image

20x Image

Appearance: F

Sample Diagnosis (from Pathology Verification):

Within normal limits

Normal: 100% Lesional: 0% Tumor: 0%

Tumor Hypo/Acellular

Stroma:

0%

**Tumor Hypercellular** 

Stroma:

0%

Necrosis: 0%

Pathology Verification

notes from H&E review:

100% mucosa

CASE Diagnosis (from medical center path

report):