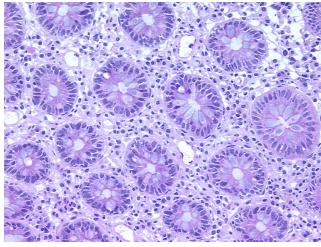

## **Product images:**

4x Image

20x Image

Appearance: F

Sample Diagnosis (from Pathology Verification):

Within normal limits

Normal: 100% Lesional: 0% Tumor: 0%

Tumor Hypo/Acellular

Stroma:

0%

**Tumor Hypercellular** 

Stroma:

0%

Necrosis: 0%

Pathology Verification

notes from H&E review:

100% mucosa

CASE Diagnosis (from medical center path

report):