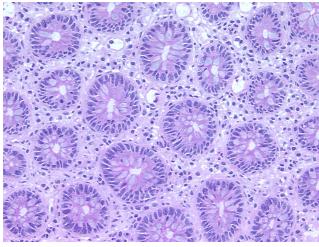

is:** 

0%

0%

0%

**Pathology Verification** 

notes from H&E review:

**CASE Diagnosis (from** medical center path

report):

Age:

77

Gender: **Female** 

Race: White or Caucasian OriGene Technologies, Inc.

9620 Medical Center Drive, Ste 200 Rockville, MD 20850, US Phone: +1-888-267-4436 https://www.origene.com techsupport@origene.com EU: info-de@origene.com CN: techsupport@origene.cn





**Tumor Grade:** AJCC G1: Well differentiated

Minimum Stage

**Grouping:** 

IΙΑ

T (Extent of Primary

Tumor):

Т3

N (Lymph node

N0

metastasis):

M (Distant metastasis):

MX

Storage:

Store frozen tissue sections at -80°C.

Stability:

All frozen tissue sections are stable for 1 year from date of purchase if stored at -80°C

without repeated freeze/thaws.

## **Product images:**



4x Image



20x Image