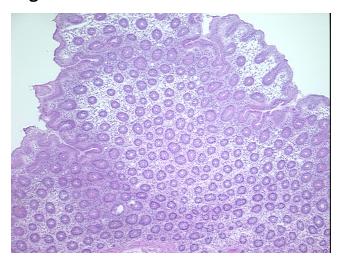

ma: **Necrosis:** 

0%

0%

0%

**Pathology Verification** 

notes from H&E review:

**CASE Diagnosis (from** medical center path

report):

Age:

77

Gender: **Female** 

Race: White or Caucasian OriGene Technologies, Inc.

9620 Medical Center Drive, Ste 200 Rockville, MD 20850, US Phone: +1-888-267-4436 https://www.origene.com techsupport@origene.com EU: info-de@origene.com CN: techsupport@origene.cn





**Tumor Grade:** AJCC G1: Well differentiated

Minimum Stage

**Grouping:** 

IΙΑ

T (Extent of Primary

Tumor):

Т3

N (Lymph node

N0

metastasis):

M (Distant metastasis):

MX

Storage:

Store frozen tissue sections at -80°C.

Stability:

All frozen tissue sections are stable for 1 year from date of purchase if stored at -80°C

without repeated freeze/thaws.

## **Product images:**



4x Image



20x Image