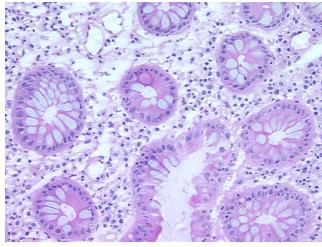

:

**CASE Diagnosis (from** medical center path

report):

Adenocarcinoma of colon

100% mucosa, 0% submucosa and muscle

77 Age:

Gender: **Female** 

Race: White or Caucasian



OriGene Technologies, Inc. 9620 Medical Center Drive, Ste 200

CN: techsupport@origene.cn

Rockville, MD 20850, US Phone: +1-888-267-4436 https://www.origene.com techsupport@origene.com EU: info-de@origene.com



**Tumor Grade:** AJCC G1: Well differentiated

Minimum Stage

IIA

**Grouping:** 

T (Extent of Primary

Tumor):

Storage:

T3

N (Lymph node metastasis):

N0

14 (D)

MX

M (Distant metastasis):

Store frozen tissue sections at -80°C.

Stability: All frozen tissue sections are stable for 1 year from date of purchase if stored at -80°C

without repeated freeze/thaws.

## **Product images:**



4x Image



20x Image