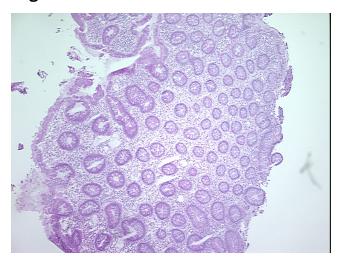

m H&E review:

**CASE Diagnosis (from** medical center path

report):

Adenocarcinoma of colon

100% mucosa, 0% submucosa and muscle

77 Age:

Gender: **Female** 

Race: White or Caucasian



OriGene Technologies, Inc. 9620 Medical Center Drive, Ste 200

CN: techsupport@origene.cn

Rockville, MD 20850, US Phone: +1-888-267-4436 https://www.origene.com techsupport@origene.com EU: info-de@origene.com



**Tumor Grade:** AJCC G1: Well differentiated

Minimum Stage

IIA

**Grouping:** 

T (Extent of Primary

Tumor):

Storage:

T3

N (Lymph node metastasis):

N0

14 (D)

MX

M (Distant metastasis):

Store frozen tissue sections at -80°C.

Stability: All frozen tissue sections are stable for 1 year from date of purchase if stored at -80°C

without repeated freeze/thaws.

## **Product images:**



4x Image



20x Image