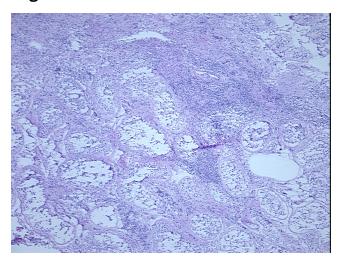

review: 85% seminiferous tubules, 1% Leydig cells, 14% interstitial tissue with chronic inflammation

**CASE Diagnosis (from** medical center path

report):

Seminoma of testis

35 Age: Gender: Male

Not reported Race:



OriGene Technologies, Inc. 9620 Medical Center Drive, Ste 200

CN: techsupport@origene.cn

Rockville, MD 20850, US Phone: +1-888-267-4436 https://www.origene.com techsupport@origene.com EU: info-de@origene.com



Tumor Grade: Not Reported

Minimum Stage

**Grouping:** 

T1a

T (Extent of Primary Tumor):

N (Lymph node

NX

metastasis):

M (Distant metastasis): MX

**Storage:** Store frozen tissue sections at -80°C.

Stability: All frozen tissue sections are stable for 1 year from date of purchase if stored at -80°C

without repeated freeze/thaws.

## **Product images:**



4x Image



20x Image