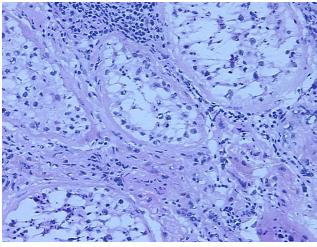

seminiferous tubules, 1% Leydig cells, 14% interstitial tissue with chronic inflammation

**CASE Diagnosis (from** medical center path

report):

Seminoma of testis

35 Age: Gender: Male

Not reported Race:



OriGene Technologies, Inc. 9620 Medical Center Drive, Ste 200

CN: techsupport@origene.cn

Rockville, MD 20850, US Phone: +1-888-267-4436 https://www.origene.com techsupport@origene.com EU: info-de@origene.com



Tumor Grade: Not Reported

Minimum Stage

**Grouping:** 

T1a

T (Extent of Primary Tumor):

N (Lymph node

NX

metastasis):

M (Distant metastasis): MX

**Storage:** Store frozen tissue sections at -80°C.

Stability: All frozen tissue sections are stable for 1 year from date of purchase if stored at -80°C

without repeated freeze/thaws.

## **Product images:**



4x Image



20x Image