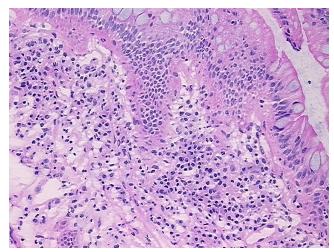

gy Verification):

Crohns disease

 Normal:
 0%

 Lesional:
 100%

 Tumor:
 0%

Tumor Hypo/Acellular

Stroma:

0%

Tumor Hypercellular

Stroma:

0%

Necrosis: 0%

Pathology Verification

notes from H&E review:

15% mucosa, 10% submucosa, 75% muscle

CASE Diagnosis (from medical center path

report):

Crohns disease

Age: 48
Gender: Male

Race: Not reported

**OriGene Technologies, Inc.** 9620 Medical Center Drive, Ste 200

CN: techsupport@origene.cn

Rockville, MD 20850, US Phone: +1-888-267-4436 https://www.origene.com techsupport@origene.com EU: info-de@origene.com



**Storage:** Store frozen tissue sections at -80°C.

Stability: All frozen tissue sections are stable for 1 year from date of purchase if stored at -80°C

without repeated freeze/thaws.

## **Product images:**



4x Image



20x Image