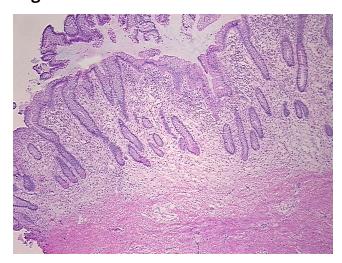

from Pathology Verification):

Crohns disease

 Normal:
 0%

 Lesional:
 100%

 Tumor:
 0%

Tumor Hypo/Acellular

Stroma:

0%

Tumor Hypercellular

Stroma:

0%

Necrosis: 0%

Pathology Verification

notes from H&E review:

15% mucosa, 10% submucosa, 75% muscle

CASE Diagnosis (from medical center path

report):

Crohns disease

Age: 48
Gender: Male

Race: Not reported

**OriGene Technologies, Inc.** 9620 Medical Center Drive, Ste 200

CN: techsupport@origene.cn

Rockville, MD 20850, US Phone: +1-888-267-4436 https://www.origene.com techsupport@origene.com EU: info-de@origene.com



**Storage:** Store frozen tissue sections at -80°C.

Stability: All frozen tissue sections are stable for 1 year from date of purchase if stored at -80°C

without repeated freeze/thaws.

## **Product images:**



4x Image



20x Image