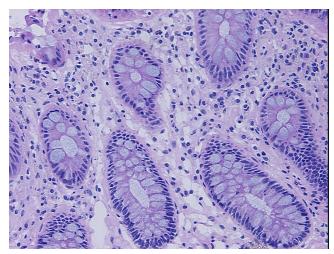

ithin normal limits

Normal: 100% Lesional: 0% 0% Tumor:

Tumor Hypo/Acellular

Stroma:

**Tumor Hypercellular** 

Stroma:

0%

0%

**Necrosis:** 

**Pathology Verification** notes from H&E review:

**CASE Diagnosis (from** medical center path

report):

No pathologic disease

10% mucosa, 55% submucosa, 85% muscle

88 Age:

Gender: Female

Race: Not reported



OriGene Technologies, Inc. 9620 Medical Center Drive, Ste 200

CN: techsupport@origene.cn

Rockville, MD 20850, US Phone: +1-888-267-4436 https://www.origene.com techsupport@origene.com EU: info-de@origene.com



**Storage:** Store frozen tissue sections at -80°C.

Stability: All frozen tissue sections are stable for 1 year from date of purchase if stored at -80°C

without repeated freeze/thaws.

## **Product images:**



4x Image



20x Image