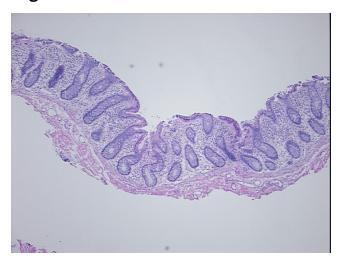

ication):

Within normal limits

Normal: 100% Lesional: 0% 0% Tumor:

Tumor Hypo/Acellular

Stroma:

**Tumor Hypercellular** 

Stroma:

0%

0%

**Necrosis:** 

**Pathology Verification** notes from H&E review:

**CASE Diagnosis (from** medical center path

report):

No pathologic disease

10% mucosa, 55% submucosa, 85% muscle

88 Age:

Gender: Female

Race: Not reported



OriGene Technologies, Inc. 9620 Medical Center Drive, Ste 200

CN: techsupport@origene.cn

Rockville, MD 20850, US Phone: +1-888-267-4436 https://www.origene.com techsupport@origene.com EU: info-de@origene.com



**Storage:** Store frozen tissue sections at -80°C.

Stability: All frozen tissue sections are stable for 1 year from date of purchase if stored at -80°C

without repeated freeze/thaws.

## **Product images:**



4x Image



20x Image