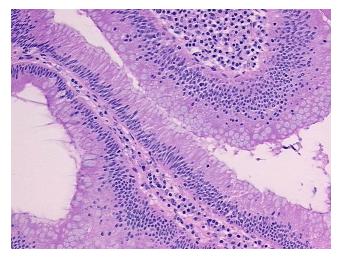

ypo/Acellular

Stroma:

**Tumor Hypercellular** 30%

Stroma:

0% **Necrosis:** 

**CASE Diagnosis (from** medical center path

report):

83

Adenocarcinoma of colon

0%

Age: Gender: **Female** 

Race: Not reported

**Tumor Grade:** AJCC G1: Well differentiated



9620 Medical Center Drive, Ste 200 Rockville, MD 20850, US Phone: +1-888-267-4436 https://www.origene.com techsupport@origene.com EU: info-de@origene.com CN: techsupport@origene.cn





Minimum Stage Grouping:

IIIA

T1

T (Extent of Primary

Tumor):

N (Lymph node N1

metastasis):

M (Distant metastasis): MX

**Storage:** Store frozen tissue sections at -80°C.

Stability: All frozen tissue sections are stable for 1 year from date of purchase if stored at -80°C

without repeated freeze/thaws.

## **Product images:**



4x Image



20x Image