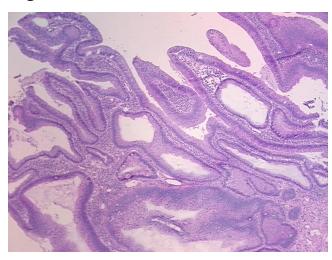

or:

Tumor Hypo/Acellular

Stroma:

**Tumor Hypercellular** 30%

Stroma:

0% **Necrosis:** 

**CASE Diagnosis (from** medical center path

report):

83

Adenocarcinoma of colon

0%

Age: Gender: **Female** 

Race: Not reported

**Tumor Grade:** AJCC G1: Well differentiated



9620 Medical Center Drive, Ste 200 Rockville, MD 20850, US Phone: +1-888-267-4436 https://www.origene.com techsupport@origene.com EU: info-de@origene.com CN: techsupport@origene.cn





Minimum Stage Grouping:

IIIA

T1

T (Extent of Primary

Tumor):

N (Lymph node N1

metastasis):

M (Distant metastasis): MX

**Storage:** Store frozen tissue sections at -80°C.

Stability: All frozen tissue sections are stable for 1 year from date of purchase if stored at -80°C

without repeated freeze/thaws.

## **Product images:**



4x Image



20x Image