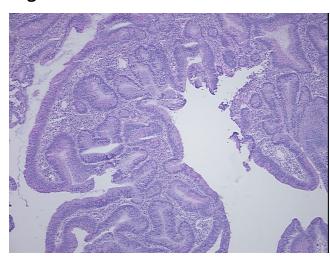

**Pathology Verification** notes from H&E review:

**CASE Diagnosis (from** medical center path

report):

Adenocarcinoma of colon

tubulovillous adenoma

83 Age:

Gender: Female

Race: Not reported



OriGene Technologies, Inc. 9620 Medical Center Drive, Ste 200

CN: techsupport@origene.cn

Rockville, MD 20850, US Phone: +1-888-267-4436 https://www.origene.com techsupport@origene.com EU: info-de@origene.com



**Tumor Grade:** AJCC G1: Well differentiated

Minimum Stage

Grouping:

IIIA

T (Extent of Primary

Tumor):

T1

N (Lymph node

N1

metastasis):

M (Distant metastasis): MX

Storage: Store frozen tissue sections at -80°C.

Stability: All frozen tissue sections are stable for 1 year from date of purchase if stored at -80°C

without repeated freeze/thaws.

## **Product images:**



4x Image



20x Image