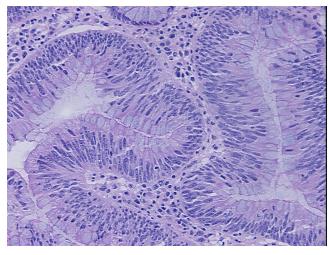

gy Verification** notes from H&E review:

**CASE Diagnosis (from** medical center path

report):

Adenocarcinoma of colon

tubulovillous adenoma

83 Age:

Gender: Female

Race: Not reported



OriGene Technologies, Inc. 9620 Medical Center Drive, Ste 200

CN: techsupport@origene.cn

Rockville, MD 20850, US Phone: +1-888-267-4436 https://www.origene.com techsupport@origene.com EU: info-de@origene.com



**Tumor Grade:** AJCC G1: Well differentiated

Minimum Stage

Grouping:

IIIA

T (Extent of Primary

Tumor):

T1

N (Lymph node

N1

metastasis):

M (Distant metastasis): MX

Storage: Store frozen tissue sections at -80°C.

Stability: All frozen tissue sections are stable for 1 year from date of purchase if stored at -80°C

without repeated freeze/thaws.

## **Product images:**



4x Image



20x Image