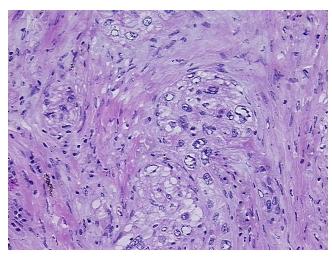

Appearance: T

Sample Diagnosis (from

Pathology Verification):

Carcinoma of lung, squamous cell

Normal: 0%

Lesional: 0%
Tumor: 45%

Tumor Hypo/Acellular

Stroma:

0%

**Tumor Hypercellular** 

Stroma:

45%

Necrosis: 10%

Pathology Verification

notes from H&E review:

Squamous cell carcinoma of lung with marked stromal desmoplasia (45%)

CASE Diagnosis (from medical center path

report):

Carcinoma of lung, squamous cell

**Age:** 67

**Gender:** Female

Race: White or Caucasian

**OriGene Technologies, Inc.** 9620 Medical Center Drive, Ste 200

CN: techsupport@origene.cn

## **Product images:**

4x Image

20x Image