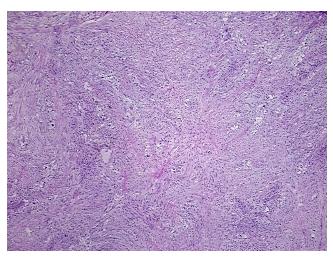

Appearance: T

Sample Diagnosis (from

Pathology Verification):

Carcinoma of lung, squamous cell

Normal: 0%

Lesional: 0%
Tumor: 45%

Tumor Hypo/Acellular

Stroma:

0%

**Tumor Hypercellular** 

Stroma:

45%

Necrosis: 10%

Pathology Verification

notes from H&E review:

Squamous cell carcinoma of lung with marked stromal desmoplasia (45%)

CASE Diagnosis (from medical center path

report):

Carcinoma of lung, squamous cell

**Age:** 67

**Gender:** Female

Race: White or Caucasian

**OriGene Technologies, Inc.** 9620 Medical Center Drive, Ste 200

CN: techsupport@origene.cn

## **Product images:**

4x Image

20x Image