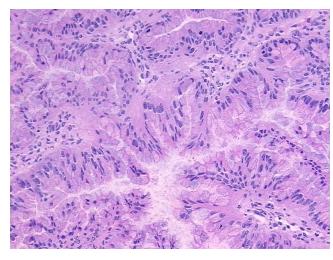

## **Product images:**

4x Image

20x Image

Appearance:

Sample Diagnosis (from Pathology Verification):

Tumor of ovary, mucinous, borderline

0% Normal: Lesional: 0% 40% Tumor: 60%

Tumor Hypo/Acellular

Stroma:

**Tumor Hypercellular** 0%

Stroma: