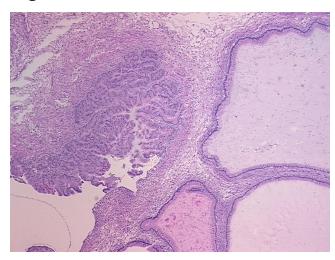

## **Product images:**

4x Image

20x Image

Appearance:

Sample Diagnosis (from Pathology Verification):

Tumor of ovary, mucinous, borderline

0% Normal: Lesional: 0% 40% Tumor: 60%

Tumor Hypo/Acellular

Stroma:

**Tumor Hypercellular** 0%

Stroma: