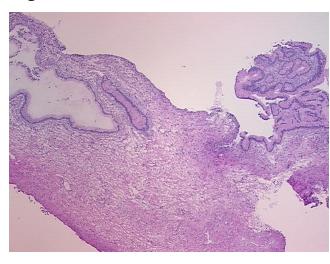

: 0%
Tumor: 35%
Tumor Hypo/Acellular 65%

Stroma:

Tumor Hypercellular

Stroma: Necrosis:

0%

CASE Diagnosis (from

medical center path

report):

Age: 44

**Gender:** Female

Race: Not reported

**Tumor Grade:** AJCC GB: Borderline malignancy

0%

OriGene Technologies, Inc.

9620 Medical Center Drive, Ste 200 Rockville, MD 20850, US Phone: +1-888-267-4436 https://www.origene.com techsupport@origene.com EU: info-de@origene.com CN: techsupport@origene.cn





Minimum Stage Grouping:

IΑ

T (Extent of Primary

M (Distant metastasis):

Tumor):

T1a

N (Lymph node

NX

metastasis):

MX

Storage:

Store frozen tissue sections at -80°C.

Stability:

All frozen tissue sections are stable for 1 year from date of purchase if stored at -80°C

without repeated freeze/thaws.

## **Product images:**



4x Image



20x Image