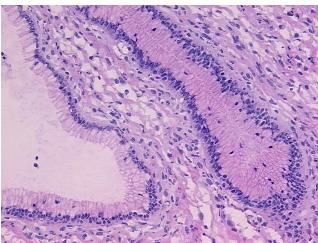

35%
Tumor Hypo/Acellular 65%

Stroma:

Tumor Hypercellular

Stroma: Necrosis:

0%

CASE Diagnosis (from

medical center path

report):

Age: 44

**Gender:** Female

Race: Not reported

**Tumor Grade:** AJCC GB: Borderline malignancy

0%

OriGene Technologies, Inc.

9620 Medical Center Drive, Ste 200 Rockville, MD 20850, US Phone: +1-888-267-4436 https://www.origene.com techsupport@origene.com EU: info-de@origene.com CN: techsupport@origene.cn





Minimum Stage Grouping:

IΑ

T (Extent of Primary

M (Distant metastasis):

Tumor):

T1a

N (Lymph node

NX

metastasis):

MX

Storage:

Store frozen tissue sections at -80°C.

Stability:

All frozen tissue sections are stable for 1 year from date of purchase if stored at -80°C

without repeated freeze/thaws.

## **Product images:**



4x Image



20x Image