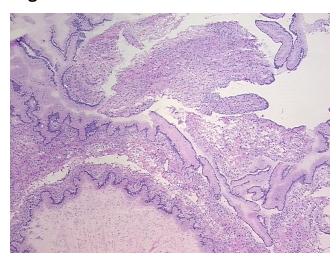

tes from H&E review:

stroma: 35% desmoplasia, 30% mucin

CASE Diagnosis (from medical center path

report):

Tumor of ovary, mucinous, borderline

Age: 44

**Gender:** Female

Race: Not reported

**OriGene Technologies, Inc.** 9620 Medical Center Drive, Ste 200

CN: techsupport@origene.cn

Rockville, MD 20850, US Phone: +1-888-267-4436 https://www.origene.com techsupport@origene.com EU: info-de@origene.com



**Tumor Grade:** AJCC GB: Borderline malignancy

IΑ

Minimum Stage

Grouping:

T (Extent of Primary T1a

Tumor):

N (Lymph node

NX

metastasis):

M (Distant metastasis): MX

**Storage:** Store frozen tissue sections at -80°C.

Stability: All frozen tissue sections are stable for 1 year from date of purchase if stored at -80°C

without repeated freeze/thaws.

## **Product images:**



4x Image



20x Image