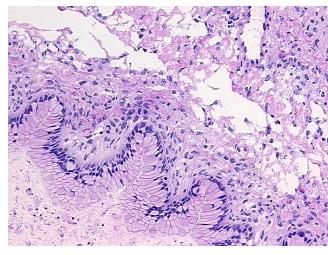

review:

stroma: 35% desmoplasia, 30% mucin

CASE Diagnosis (from medical center path

report):

Tumor of ovary, mucinous, borderline

Age: 44

**Gender:** Female

Race: Not reported

**OriGene Technologies, Inc.** 9620 Medical Center Drive, Ste 200

CN: techsupport@origene.cn

Rockville, MD 20850, US Phone: +1-888-267-4436 https://www.origene.com techsupport@origene.com EU: info-de@origene.com



**Tumor Grade:** AJCC GB: Borderline malignancy

IΑ

Minimum Stage

Grouping:

T (Extent of Primary T1a

Tumor):

N (Lymph node

NX

metastasis):

M (Distant metastasis): MX

**Storage:** Store frozen tissue sections at -80°C.

Stability: All frozen tissue sections are stable for 1 year from date of purchase if stored at -80°C

without repeated freeze/thaws.

## **Product images:**



4x Image



20x Image