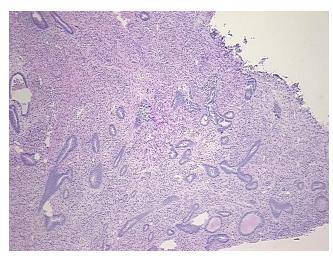

## **Product images:**

4x Image

20x Image

Appearance:

Sample Diagnosis (from Pathology Verification):

Within normal limits

Normal: 100% Lesional: 0% Tumor: 0%

Tumor Hypo/Acellular

Stroma:

0%

0%

**Tumor Hypercellular** 

Stroma:

Necrosis: 0%

Pathology Verification Non Tumor Structures: 25% Glands, 25% Stroma, 50% Myometrium; Other

notes from H&E review: Features/Comments: weakly proliferative endometrium