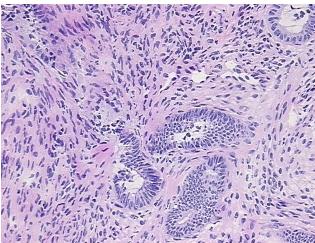

## **Product images:**

4x Image

20x Image

Appearance:

Sample Diagnosis (from Pathology Verification):

Within normal limits

Normal: 100% Lesional: 0% Tumor: 0%

Tumor Hypo/Acellular

Stroma:

0%

0%

**Tumor Hypercellular** 

Stroma:

Necrosis: 0%

Pathology Verification Non Tumor Structures: 25% Glands, 25% Stroma, 50% Myometrium; Other

notes from H&E review: Features/Comments: weakly proliferative endometrium