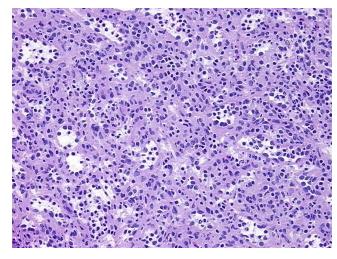

Tumor Structures: 70% Red pulp, 30% White pulp

CASE Diagnosis (from medical center path

report):

Adenocarcinoma of pancreas, ductal

**Age:** 79

**Gender:** Female

Race: Not reported



**OriGene Technologies, Inc.** 9620 Medical Center Drive, Ste 200

CN: techsupport@origene.cn

Rockville, MD 20850, US Phone: +1-888-267-4436 https://www.origene.com techsupport@origene.com EU: info-de@origene.com **Tumor Grade:** AJCC G3: Poorly differentiated

Minimum Stage

Grouping:

ΙB

T (Extent of Primary

Tumor):

T2

N (Lymph node

N0

metastasis):

M (Distant metastasis): MX

Storage: Store frozen tissue sections at -80°C.

Stability: All frozen tissue sections are stable for 1 year from date of purchase if stored at -80°C

without repeated freeze/thaws.

## **Product images:**



4x Image



20x Image