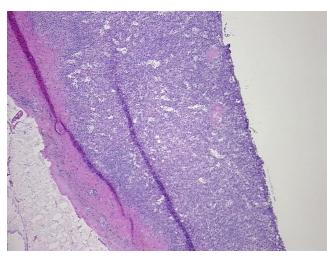

review:

Non Tumor Structures: 70% Red pulp, 30% White pulp

CASE Diagnosis (from medical center path

report):

Adenocarcinoma of pancreas, ductal

**Age:** 79

**Gender:** Female

Race: Not reported



**OriGene Technologies, Inc.** 9620 Medical Center Drive, Ste 200

CN: techsupport@origene.cn

Rockville, MD 20850, US Phone: +1-888-267-4436 https://www.origene.com techsupport@origene.com EU: info-de@origene.com **Tumor Grade:** AJCC G3: Poorly differentiated

Minimum Stage

Grouping:

ΙB

T (Extent of Primary

Tumor):

T2

N (Lymph node

N0

metastasis):

M (Distant metastasis): MX

Storage: Store frozen tissue sections at -80°C.

Stability: All frozen tissue sections are stable for 1 year from date of purchase if stored at -80°C

without repeated freeze/thaws.

## **Product images:**



4x Image



20x Image