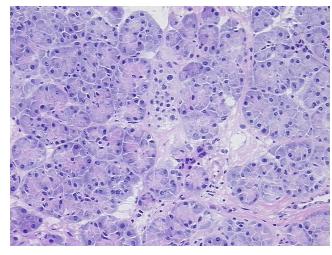

lium, 5% Endocrine epithelium, 10% Ducts

CASE Diagnosis (from medical center path

report):

Adenocarcinoma of pancreas, ductal

**Age:** 79

**Gender:** Female

Race: Not reported



**OriGene Technologies, Inc.** 9620 Medical Center Drive, Ste 200

CN: techsupport@origene.cn

Rockville, MD 20850, US Phone: +1-888-267-4436 https://www.origene.com techsupport@origene.com EU: info-de@origene.com



**Tumor Grade:** AJCC G3: Poorly differentiated

Minimum Stage

ΙB

Grouping:

T (Extent of Primary

Tumor):

T2

N (Lymph node

N0

metastasis):

M (Distant metastasis): MX

**Storage:** Store frozen tissue sections at -80°C.

Stability: All frozen tissue sections are stable for 1 year from date of purchase if stored at -80°C

without repeated freeze/thaws.

## **Product images:**



4x Image



20x Image