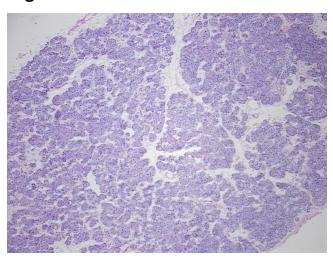

crine epithelium, 5% Endocrine epithelium, 10% Ducts

CASE Diagnosis (from medical center path

report):

Adenocarcinoma of pancreas, ductal

**Age:** 79

**Gender:** Female

Race: Not reported



**OriGene Technologies, Inc.** 9620 Medical Center Drive, Ste 200

CN: techsupport@origene.cn

Rockville, MD 20850, US Phone: +1-888-267-4436 https://www.origene.com techsupport@origene.com EU: info-de@origene.com



**Tumor Grade:** AJCC G3: Poorly differentiated

Minimum Stage

ΙB

Grouping:

T (Extent of Primary

Tumor):

T2

N (Lymph node

N0

metastasis):

M (Distant metastasis): MX

**Storage:** Store frozen tissue sections at -80°C.

Stability: All frozen tissue sections are stable for 1 year from date of purchase if stored at -80°C

without repeated freeze/thaws.

## **Product images:**



4x Image



20x Image