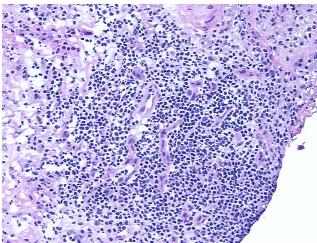

## **Product images:**

4x Image

20x Image

Appearance: L

Sample Diagnosis (from Pathology Verification):

Pancreatitis, chronic

Normal: 80% Lesional: 20% Tumor: 0%

Tumor Hypo/Acellular

Stroma:

0%

**Tumor Hypercellular** 

Stroma:

0%

Necrosis: 09

Pathology Verification 80% normal component comprising 75% exocrine epithelium, 5% endocrine epithelium; 20%

**notes from H&E review:** chronic inflammation

CASE Diagnosis (from medical center path