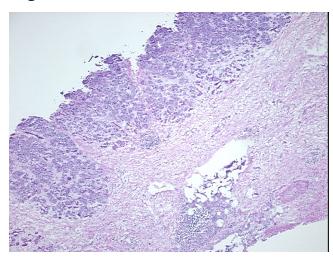

## **Product images:**

4x Image

20x Image

Appearance: L

Sample Diagnosis (from Pathology Verification):

Pancreatitis, chronic

Normal: 80% Lesional: 20% Tumor: 0%

Tumor Hypo/Acellular

Stroma:

0%

**Tumor Hypercellular** 

Stroma:

0%

Necrosis: 09

Pathology Verification 80% normal component comprising 75% exocrine epithelium, 5% endocrine epithelium; 20%

**notes from H&E review:** chronic inflammation

CASE Diagnosis (from medical center path