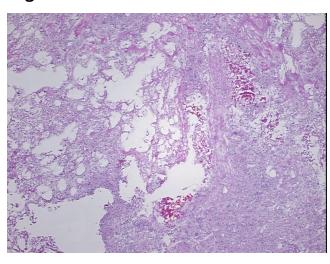

## **Product images:**

4x Image

20x Image

Appearance:

Sample Diagnosis (from Pathology Verification):

Biopsy site changes

0% Normal: Lesional: 100% 0% Tumor: 0%

Tumor Hypo/Acellular

Stroma:

**Tumor Hypercellular** 

Stroma:

0%

**Necrosis:** 

**Pathology Verification** notes from H&E review: 5% glandular epithelium, 75% fibrous stroma with foreign body type giant cells, 20% fat

**CASE Diagnosis (from** medical center path

report):