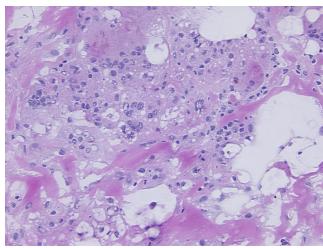

## **Product images:**

4x Image

20x Image

Appearance:

Sample Diagnosis (from Pathology Verification):

Biopsy site changes

0% Normal: Lesional: 100% 0% Tumor: 0%

Tumor Hypo/Acellular

Stroma:

**Tumor Hypercellular** 

Stroma:

0%

**Necrosis:** 

**Pathology Verification** notes from H&E review: 5% glandular epithelium, 75% fibrous stroma with foreign body type giant cells, 20% fat

**CASE Diagnosis (from** medical center path

report):