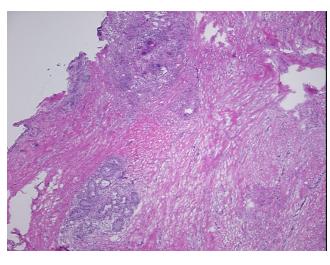

## **Product images:**

4x Image

20x Image

Appearance:

Sample Diagnosis (from Pathology Verification):

Biopsy site changes

0% Normal: Lesional: 100% 0% Tumor: 0%

Tumor Hypo/Acellular

Stroma:

0%

**Tumor Hypercellular** Stroma:

**Necrosis:** 

**Pathology Verification** 

notes from H&E review:

**CASE Diagnosis (from** medical center path

report):

Carcinoma in situ of breast, ductal

5% glandular epithelium, 85% fibrous stroma with foreign body type giant cells, 10% fat