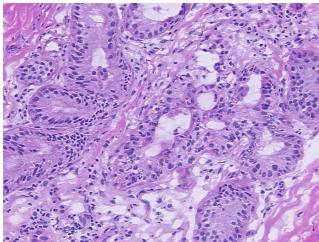

## **Product images:**

4x Image

20x Image

**Necrosis:** 

**Pathology Verification** 

notes from H&E review:

**CASE Diagnosis (from** medical center path

report):

Carcinoma in situ of breast, ductal

5% glandular epithelium, 85% fibrous stroma with foreign body type giant cells, 10% fat