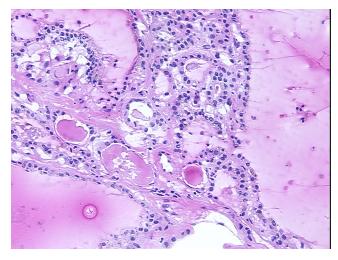

* 

Stroma:

0%

0% **Necrosis:** 

**CASE Diagnosis (from** 

medical center path

report):

Adenoma of thyroid, follicular

50 Age: Gender: Male

Race: Not reported **Tumor Grade:** Not Reported



OriGene Technologies, Inc. 9620 Medical Center Drive, Ste 200

CN: techsupport@origene.cn

Rockville, MD 20850, US Phone: +1-888-267-4436 https://www.origene.com techsupport@origene.com EU: info-de@origene.com



Minimum Stage Grouping:

Not Reported

T (Extent of Primary

Tumor):

Not Reported

N (Lymph node

Not Reported

metastasis):

Not Reported

Storage:

M (Distant metastasis):

Store frozen tissue sections at -80°C.

Stability:

All frozen tissue sections are stable for 1 year from date of purchase if stored at -80°C

without repeated freeze/thaws.

## **Product images:**



4x Image



20x Image