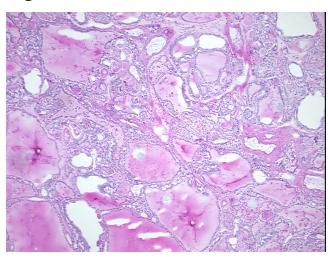

percellular** 

Stroma:

0%

0% **Necrosis:** 

**CASE Diagnosis (from** 

medical center path

report):

Adenoma of thyroid, follicular

50 Age: Gender: Male

Race: Not reported **Tumor Grade:** Not Reported



OriGene Technologies, Inc. 9620 Medical Center Drive, Ste 200

CN: techsupport@origene.cn

Rockville, MD 20850, US Phone: +1-888-267-4436 https://www.origene.com techsupport@origene.com EU: info-de@origene.com



Minimum Stage Grouping:

Not Reported

T (Extent of Primary

Tumor):

Not Reported

N (Lymph node

Not Reported

metastasis):

Not Reported

Storage:

M (Distant metastasis):

Store frozen tissue sections at -80°C.

Stability:

All frozen tissue sections are stable for 1 year from date of purchase if stored at -80°C

without repeated freeze/thaws.

## **Product images:**



4x Image



20x Image