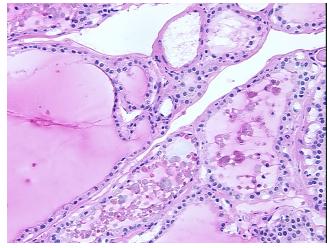

** 

Stroma:

0%

0% **Necrosis:** 

**CASE Diagnosis (from** 

medical center path

report):

Adenoma of thyroid, follicular

50 Age: Gender: Male

Race: Not reported **Tumor Grade:** Not Reported



OriGene Technologies, Inc. 9620 Medical Center Drive, Ste 200

CN: techsupport@origene.cn

Rockville, MD 20850, US Phone: +1-888-267-4436 https://www.origene.com techsupport@origene.com EU: info-de@origene.com



Minimum Stage Grouping:

Not Reported

T (Extent of Primary

Tumor):

Not Reported

N (Lymph node

Not Reported

metastasis):

Not Reported

M (Distant metastasis):

Store frozen tissue sections at -80°C.

Storage: Stability:

All frozen tissue sections are stable for 1 year from date of purchase if stored at -80°C

without repeated freeze/thaws.

## **Product images:**



4x Image



20x Image