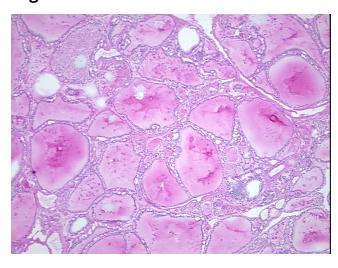

ypercellular** 

Stroma:

0%

0% **Necrosis:** 

**CASE Diagnosis (from** 

medical center path

report):

Adenoma of thyroid, follicular

50 Age: Gender: Male

Race: Not reported **Tumor Grade:** Not Reported



OriGene Technologies, Inc. 9620 Medical Center Drive, Ste 200

CN: techsupport@origene.cn

Rockville, MD 20850, US Phone: +1-888-267-4436 https://www.origene.com techsupport@origene.com EU: info-de@origene.com



Minimum Stage Grouping:

Not Reported

T (Extent of Primary

Tumor):

Not Reported

N (Lymph node

Not Reported

metastasis):

Not Reported

M (Distant metastasis):

Store frozen tissue sections at -80°C.

Storage: Stability:

All frozen tissue sections are stable for 1 year from date of purchase if stored at -80°C

without repeated freeze/thaws.

## **Product images:**



4x Image



20x Image