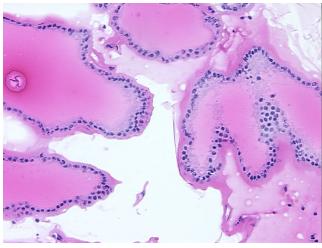

Tumor Hypercellular 0%

Stroma:

Necrosis: 0%

CASE Diagnosis (from

medical center path

report):

Adenoma of thyroid, follicular

Age: 50
Gender: Male

Race: Not reported
Tumor Grade: Not Reported

OriGene Technologies, Inc.

9620 Medical Center Drive, Ste 200 Rockville, MD 20850, US Phone: +1-888-267-4436 https://www.origene.com techsupport@origene.com EU: info-de@origene.com CN: techsupport@origene.cn





Minimum Stage Grouping:

Not Reported

T (Extent of Primary

Tumor):

Not Reported

N (Lymph node

Not Reported

metastasis):

M (Distant metastasis): Not Reported

Storage:

Store frozen tissue sections at -80°C.

Stability:

All frozen tissue sections are stable for 1 year from date of purchase if stored at -80°C

without repeated freeze/thaws.

## **Product images:**



4x Image



20x Image