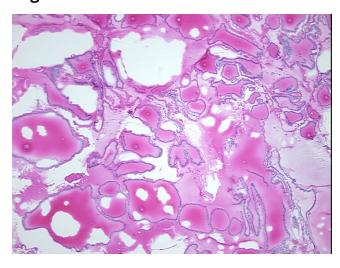

r

Stroma:

Tumor Hypercellular 0%

Stroma:

Necrosis: 0%

CASE Diagnosis (from

medical center path

report):

Adenoma of thyroid, follicular

Age: 50
Gender: Male

Race: Not reported
Tumor Grade: Not Reported

OriGene Technologies, Inc.

9620 Medical Center Drive, Ste 200 Rockville, MD 20850, US Phone: +1-888-267-4436 https://www.origene.com techsupport@origene.com EU: info-de@origene.com CN: techsupport@origene.cn





Minimum Stage Grouping:

Not Reported

T (Extent of Primary

Tumor):

Not Reported

N (Lymph node

Not Reported

metastasis):

M (Distant metastasis): Not Reported

Storage:

Store frozen tissue sections at -80°C.

Stability:

All frozen tissue sections are stable for 1 year from date of purchase if stored at -80°C

without repeated freeze/thaws.

## **Product images:**



4x Image



20x Image