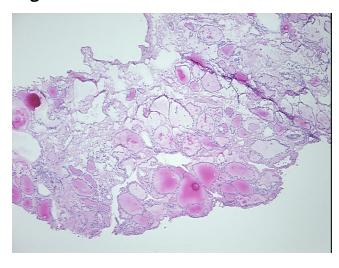

d follicles, 30% fibrovascular stroma/capsule

**CASE Diagnosis (from** medical center path

report):

Adenoma of thyroid, follicular

63 Age:

Gender: Male

Not reported Race:



OriGene Technologies, Inc. 9620 Medical Center Drive, Ste 200

CN: techsupport@origene.cn

Rockville, MD 20850, US Phone: +1-888-267-4436 https://www.origene.com techsupport@origene.com EU: info-de@origene.com



Tumor Grade: Not Reported

Minimum Stage

Not Reported

**Grouping:** 

T (Extent of Primary

Tumor):

Not Reported

N (Lymph node

Not Reported

metastasis):

Not Reported

M (Distant metastasis):

Store frozen tissue sections at -80°C.

Storage: Stability:

All frozen tissue sections are stable for 1 year from date of purchase if stored at -80°C

without repeated freeze/thaws.

## **Product images:**



4x Image



20x Image