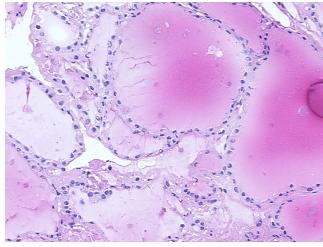

30% fibrovascular stroma/capsule

**CASE Diagnosis (from** medical center path

report):

Adenoma of thyroid, follicular

63 Age:

Gender: Male

Not reported Race:



OriGene Technologies, Inc. 9620 Medical Center Drive, Ste 200

CN: techsupport@origene.cn

Rockville, MD 20850, US Phone: +1-888-267-4436 https://www.origene.com techsupport@origene.com EU: info-de@origene.com



Tumor Grade: Not Reported

Minimum Stage

Not Reported

**Grouping:** 

T (Extent of Primary

Tumor):

Not Reported

N (Lymph node

Not Reported

metastasis):

Not Reported

M (Distant metastasis):

Store frozen tissue sections at -80°C.

Storage: Stability:

All frozen tissue sections are stable for 1 year from date of purchase if stored at -80°C

without repeated freeze/thaws.

## **Product images:**



4x Image



20x Image