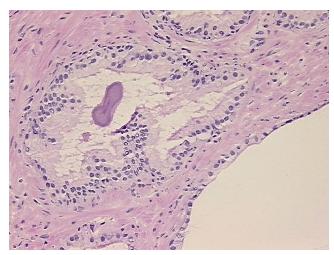

## **Product images:**

4x Image

20x Image

Tissue of Origin: Prostate Site of Finding: Prostate

Appearance:

Sample Diagnosis (from Pathology Verification):

Hyperplasia of prostate

Hyperplasia of prostate

Normal: 0% Lesional: 100% 0% Tumor:

Tumor Hypo/Acellular