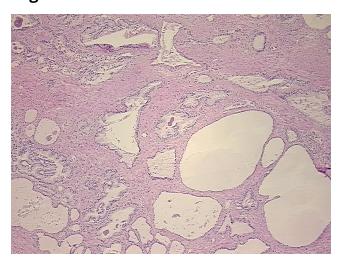

## **Product images:**

4x Image

20x Image

Tissue of Origin: Prostate Site of Finding: Prostate

Appearance:

Sample Diagnosis (from Pathology Verification):

Hyperplasia of prostate

Hyperplasia of prostate

Normal: 0% Lesional: 100% 0% Tumor:

Tumor Hypo/Acellular