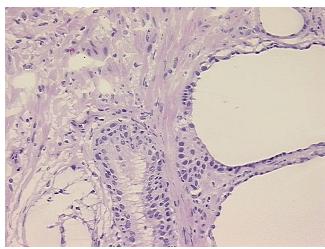

inding: Prostate

Appearance:

Sample Diagnosis (from Pathology Verification):

Hyperplasia of prostate

Hyperplasia of prostate

Normal: 0% Lesional: 100% 0% Tumor:

Tumor Hypo/Acellular

Stroma:

0%

**Tumor Hypercellular** 

Stroma:

0%

0% **Necrosis:** 

**CASE Diagnosis (from** 

medical center path

report):

Age:

75

Gender: Male

Race: White or Caucasian

Storage: Store frozen tissue sections at -80°C.

OriGene Technologies, Inc. 9620 Medical Center Drive, Ste 200

CN: techsupport@origene.cn

Rockville, MD 20850, US Phone: +1-888-267-4436 https://www.origene.com techsupport@origene.com EU: info-de@origene.com



Stability:

All frozen tissue sections are stable for 1 year from date of purchase if stored at -80°C without repeated freeze/thaws.

## **Product images:**



4x Image



20x Image