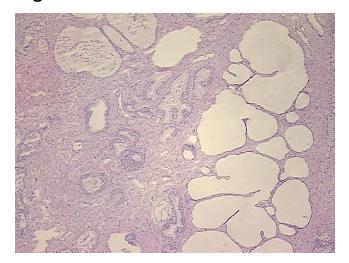

te Site of Finding: Prostate

Appearance:

Sample Diagnosis (from Pathology Verification):

Hyperplasia of prostate

Hyperplasia of prostate

Normal: 0% Lesional: 100% 0% Tumor:

Tumor Hypo/Acellular

Stroma:

0%

**Tumor Hypercellular** 

Stroma:

0%

0% **Necrosis:** 

**CASE Diagnosis (from** 

medical center path

report):

Age:

75

Gender: Male

Race: White or Caucasian

Storage: Store frozen tissue sections at -80°C.

OriGene Technologies, Inc. 9620 Medical Center Drive, Ste 200

CN: techsupport@origene.cn

Rockville, MD 20850, US Phone: +1-888-267-4436 https://www.origene.com techsupport@origene.com EU: info-de@origene.com



Stability:

All frozen tissue sections are stable for 1 year from date of purchase if stored at -80°C without repeated freeze/thaws.

## **Product images:**



4x Image



20x Image