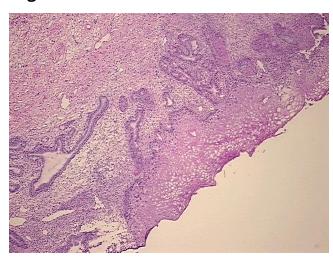

## **Product images:**

4x Image

20x Image

Site of Finding: Cervix

Appearance: L

Sample Diagnosis (from Pathology Verification):

Metaplasia of cervix, squamous

Normal: 80%

Lesional: 20%

Tumor: 0%

Tumor Hypo/Acellular

Stroma:

0%

Tumor Hypercellular

Stroma:

0%

Necrosis: 0%

Pathology Verification 15% squamous epithelium, 10% glandular epithelium with squamous metaplasia, 75%

notes from H&E review: fibromuscular stroma, transformation zone (+)