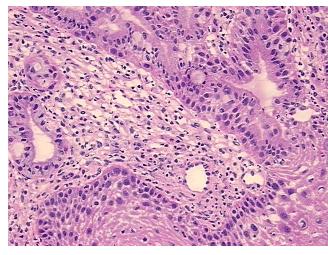

## **Product images:**

4x Image

20x Image

Site of Finding: Cervix

Appearance: L

Sample Diagnosis (from Pathology Verification):

Metaplasia of cervix, squamous

Normal: 80%

Lesional: 20%

Tumor: 0%

Tumor Hypo/Acellular

Stroma:

0%

Tumor Hypercellular

Stroma:

0%

Necrosis: 0%

Pathology Verification 15% squamous epithelium, 10% glandular epithelium with squamous metaplasia, 75%

notes from H&E review: fibromuscular stroma, transformation zone (+)