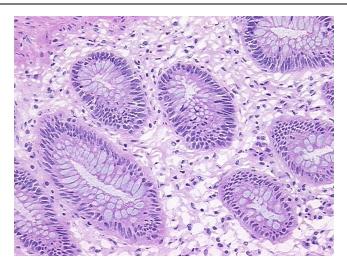

E Diagnosis (from** medical center path

report):

Adenocarcinoma of colon

60 Age:

Gender: Female

Race: Not reported



OriGene Technologies, Inc. 9620 Medical Center Drive, Ste 200

CN: techsupport@origene.cn

Rockville, MD 20850, US Phone: +1-888-267-4436 https://www.origene.com techsupport@origene.com EU: info-de@origene.com



**Tumor Grade:** Not Reported

Minimum Stage

**Grouping:** 

T (Extent of Primary

Tumor):

T2

N (Lymph node

N0

ı

metastasis):

M (Distant metastasis): MX

Cytokeratin (Pan) ~ Keratin, Pan! by IHC, Positive **Diagnostic Test Results:** 

Storage: Store frozen tissue sections at -80°C.

Stability: All frozen tissue sections are stable for 1 year from date of purchase if stored at -80°C

without repeated freeze/thaws.

## **Product images:**



4x Image





20x Image