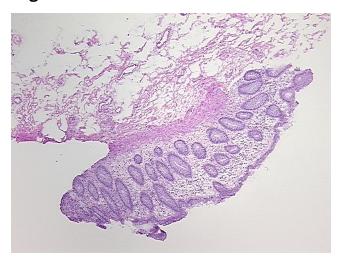

muscle

**CASE Diagnosis (from** medical center path

report):

Adenocarcinoma of colon

60 Age:

Gender: Female

Race: Not reported



OriGene Technologies, Inc. 9620 Medical Center Drive, Ste 200

CN: techsupport@origene.cn

Rockville, MD 20850, US Phone: +1-888-267-4436 https://www.origene.com techsupport@origene.com EU: info-de@origene.com



**Tumor Grade:** Not Reported

Minimum Stage

**Grouping:** 

T (Extent of Primary

Tumor):

T2

N (Lymph node

N0

ı

metastasis):

M (Distant metastasis): MX

Cytokeratin (Pan) ~ Keratin, Pan! by IHC, Positive **Diagnostic Test Results:** 

Storage: Store frozen tissue sections at -80°C.

Stability: All frozen tissue sections are stable for 1 year from date of purchase if stored at -80°C

without repeated freeze/thaws.

## **Product images:**



4x Image





20x Image