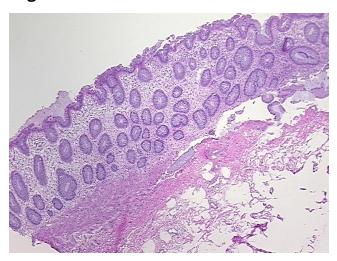

## **Product images:**

4x Image

20x Image

Appearance:

Sample Diagnosis (from Pathology Verification):

Within normal limits

Normal: 100% Lesional: 0% 0% Tumor:

Tumor Hypo/Acellular

Stroma:

**Tumor Hypercellular** 

Stroma: