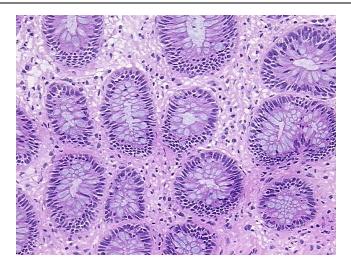

## **Product images:**

4x Image

20x Image

Appearance:

Sample Diagnosis (from Pathology Verification):

Within normal limits

Normal: 100% Lesional: 0% 0% Tumor:

Tumor Hypo/Acellular

Stroma:

**Tumor Hypercellular** 

Stroma: