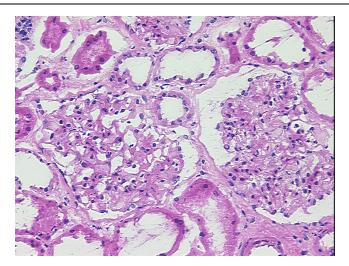

of kidney, renal cell, sarcomatoid

Age: 71
Gender: Male

Race: Not reported

**OriGene Technologies, Inc.** 9620 Medical Center Drive, Ste 200

CN: techsupport@origene.cn

Rockville, MD 20850, US Phone: +1-888-267-4436 https://www.origene.com techsupport@origene.com EU: info-de@origene.com



**Tumor Grade:** Fuhrman G3: Nuclei very irregular

Minimum Stage

**Grouping:** 

IV

T (Extent of Primary

Tumor):

T4

N (Lymph node

metastasis):

N0

M (Distant metastasis): MX

**Diagnostic Test Results:** PAS ~ Periodic acid-Schiff stain, Negative; Mucicarmine, Negative

**Storage:** Store frozen tissue sections at -80°C.

Stability: All frozen tissue sections are stable for 1 year from date of purchase if stored at -80°C

without repeated freeze/thaws.

## **Product images:**



4x Image





20x Image