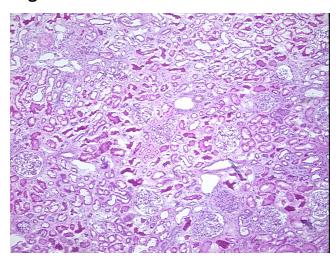

t):

Carcinoma of kidney, renal cell, sarcomatoid

Age: 71
Gender: Male

Race: Not reported

**OriGene Technologies, Inc.** 9620 Medical Center Drive, Ste 200

CN: techsupport@origene.cn

Rockville, MD 20850, US Phone: +1-888-267-4436 https://www.origene.com techsupport@origene.com EU: info-de@origene.com



**Tumor Grade:** Fuhrman G3: Nuclei very irregular

Minimum Stage

**Grouping:** 

IV

T (Extent of Primary

Tumor):

T4

N (Lymph node

metastasis):

N0

M (Distant metastasis): MX

**Diagnostic Test Results:** PAS ~ Periodic acid-Schiff stain, Negative; Mucicarmine, Negative

**Storage:** Store frozen tissue sections at -80°C.

Stability: All frozen tissue sections are stable for 1 year from date of purchase if stored at -80°C

without repeated freeze/thaws.

## **Product images:**



4x Image





20x Image