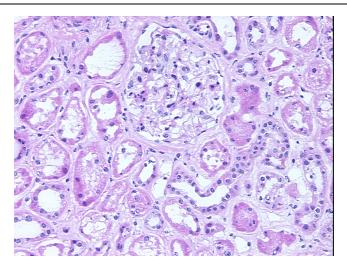

of kidney, renal cell, sarcomatoid

Age: 71
Gender: Male

Race: Not reported

OriGene Technologies, Inc.

9620 Medical Center Drive, Ste 200 Rockville, MD 20850, US Phone: +1-888-267-4436 https://www.origene.com techsupport@origene.com EU: info-de@origene.com CN: techsupport@origene.cn



ORÏGENE

**Tumor Grade:** Fuhrman G3: Nuclei very irregular

Minimum Stage

**Grouping:** 

T (Extent of Primary

Tumor):

T4

IV

N (Lymph node

metastasis):

N0

M (Distant metastasis): MX

**Diagnostic Test Results:** PAS ~ Periodic acid-Schiff stain, Negative; Mucicarmine, Negative

Store frozen tissue sections at -80°C. Storage:

Stability: All frozen tissue sections are stable for 1 year from date of purchase if stored at -80°C

without repeated freeze/thaws.

## **Product images:**



4x Image





20x Image