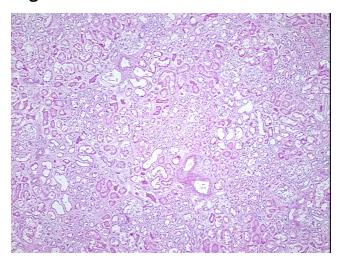

t):

Carcinoma of kidney, renal cell, sarcomatoid

Age: 71
Gender: Male

Race: Not reported

OriGene Technologies, Inc.

9620 Medical Center Drive, Ste 200 Rockville, MD 20850, US Phone: +1-888-267-4436 https://www.origene.com techsupport@origene.com EU: info-de@origene.com CN: techsupport@origene.cn



ORÏGENE

**Tumor Grade:** Fuhrman G3: Nuclei very irregular

Minimum Stage

**Grouping:** 

T (Extent of Primary

Tumor):

T4

IV

N (Lymph node

metastasis):

N0

M (Distant metastasis): MX

**Diagnostic Test Results:** PAS ~ Periodic acid-Schiff stain, Negative; Mucicarmine, Negative

Store frozen tissue sections at -80°C. Storage:

Stability: All frozen tissue sections are stable for 1 year from date of purchase if stored at -80°C

without repeated freeze/thaws.

## **Product images:**



4x Image





20x Image