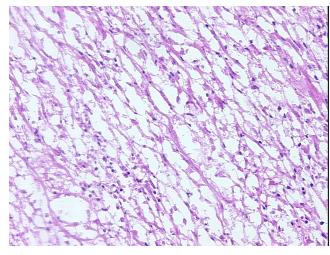

arcinoma of kidney, renal cell, sarcomatoid

71 Age: Gender: Male

Race: Not reported

**Tumor Grade:** Fuhrman G3: Nuclei very irregular

0%



OriGene Technologies, Inc. 9620 Medical Center Drive, Ste 200

CN: techsupport@origene.cn

Rockville, MD 20850, US Phone: +1-888-267-4436 https://www.origene.com techsupport@origene.com EU: info-de@origene.com

Minimum Stage Grouping:

IV

T (Extent of Primary

Tumor):

T4

N (Lymph node

N0

metastasis):

M (Distant metastasis): MX

**Diagnostic Test Results:** 

PAS ~ Periodic acid-Schiff stain, Negative; Mucicarmine, Negative

Storage:

Store frozen tissue sections at -80°C.

Stability:

All frozen tissue sections are stable for 1 year from date of purchase if stored at -80°C

without repeated freeze/thaws.

## **Product images:**



4x Image



20x Image