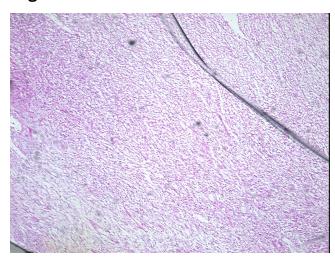

report):

Carcinoma of kidney, renal cell, sarcomatoid

71 Age: Gender: Male

Race: Not reported

**Tumor Grade:** Fuhrman G3: Nuclei very irregular

0%



OriGene Technologies, Inc. 9620 Medical Center Drive, Ste 200

CN: techsupport@origene.cn

Rockville, MD 20850, US Phone: +1-888-267-4436 https://www.origene.com techsupport@origene.com EU: info-de@origene.com

Minimum Stage Grouping:

IV

T (Extent of Primary

Tumor):

T4

N (Lymph node

N0

metastasis):

M (Distant metastasis): MX

**Diagnostic Test Results:** 

PAS ~ Periodic acid-Schiff stain, Negative; Mucicarmine, Negative

Storage:

Store frozen tissue sections at -80°C.

Stability:

All frozen tissue sections are stable for 1 year from date of purchase if stored at -80°C

without repeated freeze/thaws.

## **Product images:**



4x Image



20x Image