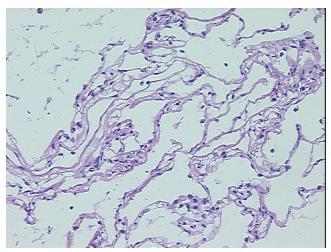

erification):

**Fibrosis** 

Normal: 55% Lesional: 45% 0% Tumor: Tumor Hypo/Acellular 0%

Stroma:

**Tumor Hypercellular** 

Stroma:

0%

0% **Necrosis:** 

**Pathology Verification** notes from H&E review:

**CASE Diagnosis (from** medical center path

report):

**Fibrosis** 

43 Age: Gender: Male

Race: Not reported OriGene Technologies, Inc.

9620 Medical Center Drive, Ste 200 Rockville, MD 20850, US Phone: +1-888-267-4436 https://www.origene.com techsupport@origene.com EU: info-de@origene.com CN: techsupport@origene.cn



55% normal component consists of alveoli



**Storage:** Store frozen tissue sections at -80°C.

Stability: All frozen tissue sections are stable for 1 year from date of purchase if stored at -80°C

without repeated freeze/thaws.

## **Product images:**



4x Image



20x Image