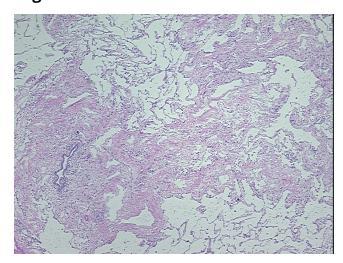

Pathology Verification):

**Fibrosis** 

Normal: 55% Lesional: 45% 0% Tumor: Tumor Hypo/Acellular 0%

Stroma:

**Tumor Hypercellular** 

Stroma:

0%

0% **Necrosis:** 

**Pathology Verification** notes from H&E review:

**CASE Diagnosis (from** medical center path

report):

**Fibrosis** 

43 Age: Gender: Male

Race: Not reported OriGene Technologies, Inc.

9620 Medical Center Drive, Ste 200 Rockville, MD 20850, US Phone: +1-888-267-4436 https://www.origene.com techsupport@origene.com EU: info-de@origene.com CN: techsupport@origene.cn



55% normal component consists of alveoli



**Storage:** Store frozen tissue sections at -80°C.

Stability: All frozen tissue sections are stable for 1 year from date of purchase if stored at -80°C

without repeated freeze/thaws.

## **Product images:**



4x Image



20x Image