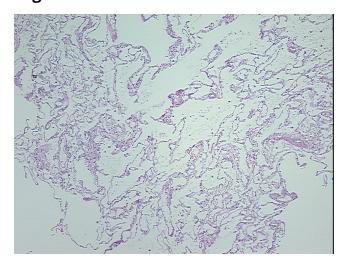

Normal: 95% Lesional: 5% 0% Tumor: Tumor Hypo/Acellular 0%

Stroma:

**Tumor Hypercellular** 

Stroma:

0%

**Necrosis:** 

**Pathology Verification** notes from H&E review: 95% normal component comprising 90% alveoli, 5% bronchioles; sample contains fibrosis

**CASE Diagnosis (from** medical center path

report):

**Fibrosis** 

43 Age: Gender: Male

Race: Not reported



OriGene Technologies, Inc. 9620 Medical Center Drive, Ste 200

CN: techsupport@origene.cn

Rockville, MD 20850, US Phone: +1-888-267-4436 https://www.origene.com techsupport@origene.com EU: info-de@origene.com



**Storage:** Store frozen tissue sections at -80°C.

Stability: All frozen tissue sections are stable for 1 year from date of purchase if stored at -80°C

without repeated freeze/thaws.

## **Product images:**



4x Image



20x Image