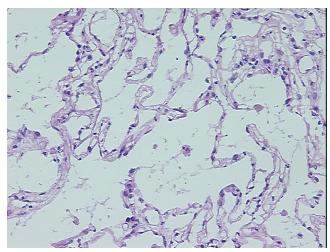

Lesional: 5% 0% Tumor: Tumor Hypo/Acellular 0%

Stroma:

**Tumor Hypercellular** 

Stroma:

0%

**Necrosis:** 

**Pathology Verification** notes from H&E review: 95% normal component comprising 90% alveoli, 5% bronchioles; sample contains fibrosis

**CASE Diagnosis (from** medical center path

report):

**Fibrosis** 

43 Age: Gender: Male

Race: Not reported



OriGene Technologies, Inc. 9620 Medical Center Drive, Ste 200

CN: techsupport@origene.cn

Rockville, MD 20850, US Phone: +1-888-267-4436 https://www.origene.com techsupport@origene.com EU: info-de@origene.com



**Storage:** Store frozen tissue sections at -80°C.

Stability: All frozen tissue sections are stable for 1 year from date of purchase if stored at -80°C

without repeated freeze/thaws.

## **Product images:**



4x Image



20x Image