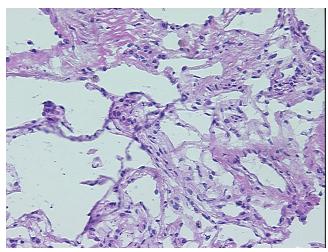

## **Product images:**

4x Image

20x Image

Sample Diagnosis (from Pathology Verification):

**Fibrosis** 

Normal: 90%
Lesional: 10%
Tumor: 0%
Tumor Hypo/Acellular 0%

Stroma:

.

Tumor Hypercellular Stroma:

Sti Oilia.

0%

Necrosis: 0%

Pathology Verification notes from H&E review:

90% normal component comprising 85% alveoli, 5% bronchioles; sample contains fibrosis

CASE Diagnosis (from medical center path

report):

Fibrosis

Age: 43
Gender: Male