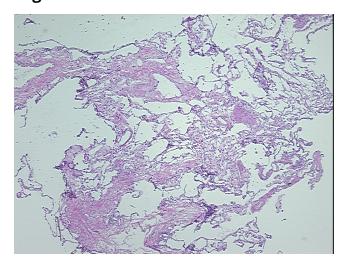

## **Product images:**

4x Image

20x Image

Sample Diagnosis (from Pathology Verification):

**Fibrosis** 

Normal: 90%
Lesional: 10%
Tumor: 0%
Tumor Hypo/Acellular 0%

Stroma:

.

Tumor Hypercellular Stroma:

Sti Oilia.

0%

Necrosis: 0%

Pathology Verification notes from H&E review:

90% normal component comprising 85% alveoli, 5% bronchioles; sample contains fibrosis

CASE Diagnosis (from medical center path

report):

Fibrosis

Age: 43
Gender: Male