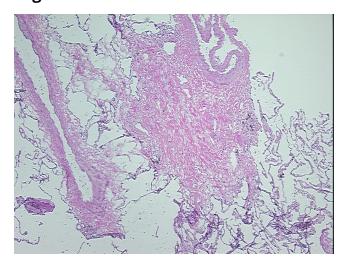

## **Product images:**

4x Image

20x Image

Sample Diagnosis (from Pathology Verification):

Fibrosis

**Fibrosis** 

Normal: 75%
Lesional: 25%
Tumor: 0%
Tumor Hypo/Acellular 0%

Stroma:

\_ ..

Tumor Hypercellular 0%

Stroma:

Necrosis: 0%

Pathology Verification notes from H&E review:

75% normal component consists of alveoli; sample contains fibrosis

CASE Diagnosis (from medical center path

report):

**Age:** 43

Gender: Male

Race: Not reported