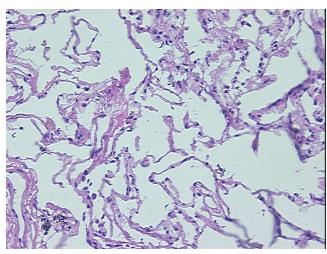

## **Product images:**

4x Image

20x Image

Sample Diagnosis (from Pathology Verification):

Fibrosis

**Fibrosis** 

Normal: 75%
Lesional: 25%
Tumor: 0%
Tumor Hypo/Acellular 0%

Stroma:

\_ ..

Tumor Hypercellular 0%

Stroma:

Necrosis: 0%

Pathology Verification notes from H&E review:

75% normal component consists of alveoli; sample contains fibrosis

CASE Diagnosis (from medical center path

report):

**Age:** 43

Gender: Male

Race: Not reported