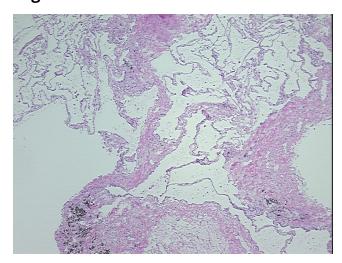

## **Product data:**

Product Type: Frozen Sections

Disease State: Other Disease

**Diagnosis Category:** Fibrosis **Tissue:** Lung

**Frozen Sample ID:** FR000180A5 **Case ID:** CI0000005307

Tissue of Origin: Lung
Site of Finding: Lung
Appearance: L

Sample Diagnosis (from

Pathology Verification):

Fibrosis

Normal: 75%
Lesional: 25%
Tumor: 0%
Tumor Hypo/Acellular 0%

Stroma:

Tumor Hypercellular

Stroma:

0%

Necrosis: 0%

Pathology Verification notes from H&E review:

75% normal component consists of alveoli; sample contains fibrosis

CASE Diagnosis (from medical center path

report):

Fibrosis

Age: 43
Gender: Male

Race: Not reported

## **Product images:**

4x Image

20x Image