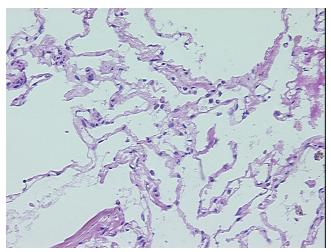

## **Product data:**

Product Type: Frozen Sections

Disease State: Other Disease

**Diagnosis Category:** Fibrosis **Tissue:** Lung

**Frozen Sample ID:** FR000180A5 **Case ID:** CI0000005307

Tissue of Origin: Lung
Site of Finding: Lung
Appearance: L

Sample Diagnosis (from

Pathology Verification):

Fibrosis

Normal: 75%
Lesional: 25%
Tumor: 0%
Tumor Hypo/Acellular 0%

Stroma:

Tumor Hypercellular

Stroma:

0%

Necrosis: 0%

Pathology Verification notes from H&E review:

75% normal component consists of alveoli; sample contains fibrosis

CASE Diagnosis (from medical center path

report):

Fibrosis

Age: 43
Gender: Male

Race: Not reported

## **Product images:**

4x Image

20x Image