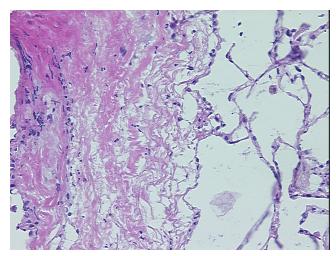

## **Product images:**

4x Image

20x Image

Sample Diagnosis (from Pathology Verification):

Fibrosis

Normal: 95%
Lesional: 5%
Tumor: 0%
Tumor Hypo/Acellular 0%

Stroma:

Tumor Hypercellular

Stroma:

0%

Necrosis: 0%

Pathology Verification notes from H&E review:

95% normal component comprising 90% alveoli, 5% bronchioles; sample contains fibrosis

CASE Diagnosis (from medical center path

report):

Fibrosis

Age: 43
Gender: Male