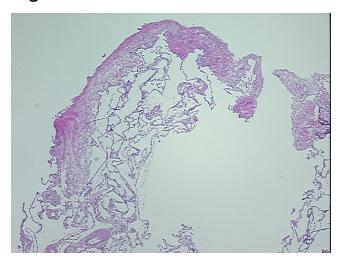

## **Product images:**

4x Image

20x Image

Sample Diagnosis (from Pathology Verification):

Fibrosis

Normal: 95%
Lesional: 5%
Tumor: 0%
Tumor Hypo/Acellular 0%

Stroma:

Tumor Hypercellular

Stroma:

0%

Necrosis: 0%

Pathology Verification notes from H&E review:

95% normal component comprising 90% alveoli, 5% bronchioles; sample contains fibrosis

CASE Diagnosis (from medical center path

report):

Fibrosis

Age: 43
Gender: Male