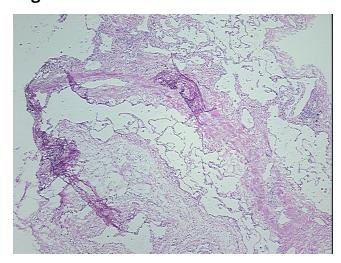

Tumor Hypo/Acellular 0%

Character of the state of the s

Stroma:

Tumor Hypercellular

Stroma:

0%

Necrosis: 0%

**Pathology Verification** 75% normal component comprising 70% alveoli, 5% fibrovascular septa; sample contains notes from H&E review: fibrosis

CASE Diagnosis (from

medical center path

report):

**Fibrosis** 

Age: 43
Gender: Male

Race: Not reported



**OriGene Technologies, Inc.** 9620 Medical Center Drive, Ste 200

CN: techsupport@origene.cn

Rockville, MD 20850, US Phone: +1-888-267-4436 https://www.origene.com techsupport@origene.com EU: info-de@origene.com



**Storage:** Store frozen tissue sections at -80°C.

Stability: All frozen tissue sections are stable for 1 year from date of purchase if stored at -80°C

without repeated freeze/thaws.

## **Product images:**



4x Image



20x Image