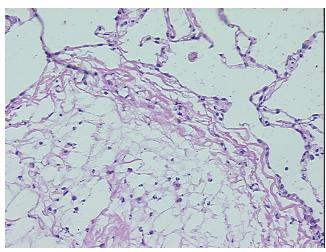

cellular 0%

Character of the state of the s

Stroma:

Tumor Hypercellular

Stroma:

0%

Necrosis: 0%

**Pathology Verification** 75% normal component comprising 70% alveoli, 5% fibrovascular septa; sample contains notes from H&E review: fibrosis

CASE Diagnosis (from

medical center path

report):

**Fibrosis** 

Age: 43
Gender: Male

Race: Not reported



**OriGene Technologies, Inc.** 9620 Medical Center Drive, Ste 200

CN: techsupport@origene.cn

Rockville, MD 20850, US Phone: +1-888-267-4436 https://www.origene.com techsupport@origene.com EU: info-de@origene.com



**Storage:** Store frozen tissue sections at -80°C.

Stability: All frozen tissue sections are stable for 1 year from date of purchase if stored at -80°C

without repeated freeze/thaws.

## **Product images:**



4x Image



20x Image