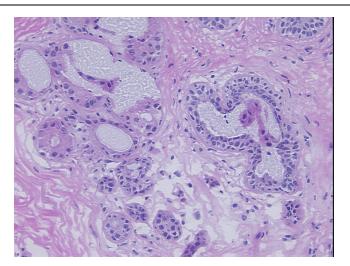

## **Product images:**

4x Image

20x Image

20% glandular epithelium, 60% stroma, 20% fat

CASE Diagnosis (from

medical center path

report):

Adenocarcinoma of breast, ductal

**Age:** 40

**Gender:** Female

Race: Not reported

Site of Finding: Breast

Appearance: L

Sample Diagnosis (from Pathology Verification):

Fibrocystic breast disease

Normal: 0%

Lesional: 100%

Tumor: 0%

Tumor Hypo/Acellular