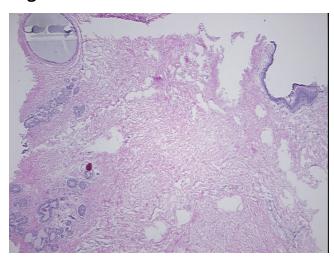

## **Product images:**

4x Image

20x Image

20% glandular epithelium, 60% stroma, 20% fat

CASE Diagnosis (from

medical center path

report):

Adenocarcinoma of breast, ductal

**Age:** 40

**Gender:** Female

Race: Not reported

Site of Finding: Breast

Appearance: L

Sample Diagnosis (from Pathology Verification):

Fibrocystic breast disease

Normal: 0%

Lesional: 100%

Tumor: 0%

Tumor Hypo/Acellular