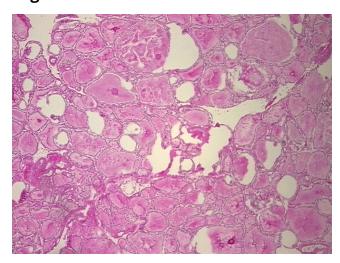

Within normal limits

Normal: 100% Lesional: 0%

0% Tumor:

Tumor Hypo/Acellular

Stroma:

0%

0%

**Tumor Hypercellular** 

Stroma:

**Necrosis:** 

**Pathology Verification** notes from H&E review: Non Tumor Structures: 90% Thyroid follicles, 10% Fibrous stroma

**CASE Diagnosis (from** medical center path

report):

Goiter

Age:

56

Gender: Male

Race: Not reported



OriGene Technologies, Inc. 9620 Medical Center Drive, Ste 200

CN: techsupport@origene.cn

Rockville, MD 20850, US Phone: +1-888-267-4436 https://www.origene.com techsupport@origene.com EU: info-de@origene.com



**Storage:** Store frozen tissue sections at -80°C.

Stability: All frozen tissue sections are stable for 1 year from date of purchase if stored at -80°C

without repeated freeze/thaws.

## **Product images:**



4x Image



20x Image