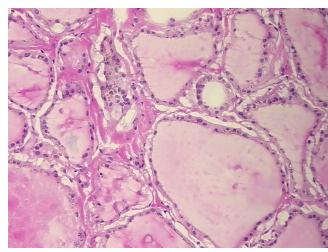

al limits

Normal: 100% Lesional: 0%

0% Tumor:

Tumor Hypo/Acellular

Stroma:

0%

0%

**Tumor Hypercellular** 

Stroma:

**Necrosis:** 

**Pathology Verification** notes from H&E review: Non Tumor Structures: 90% Thyroid follicles, 10% Fibrous stroma

**CASE Diagnosis (from** medical center path

report):

Goiter

Age:

56

Gender: Male

Race: Not reported



OriGene Technologies, Inc. 9620 Medical Center Drive, Ste 200

CN: techsupport@origene.cn

Rockville, MD 20850, US Phone: +1-888-267-4436 https://www.origene.com techsupport@origene.com EU: info-de@origene.com



**Storage:** Store frozen tissue sections at -80°C.

Stability: All frozen tissue sections are stable for 1 year from date of purchase if stored at -80°C

without repeated freeze/thaws.

## **Product images:**



4x Image



20x Image