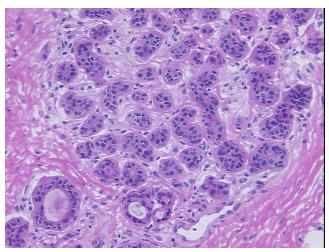

Appearance:

Sample Diagnosis (from Pathology Verification):

Within normal limits

Normal: 100% Lesional: 0% 0% Tumor:

Tumor Hypo/Acellular

Stroma:

0%

0%

**Tumor Hypercellular** Stroma:

0% **Necrosis:** 

**Pathology Verification** notes from H&E review:

**CASE Diagnosis (from** medical center path

report):

Carcinoma in situ of breast, ductal

35% glandular epithelium, 35% stroma, 30% fat

## **Product images:**

4x Image

20x Image