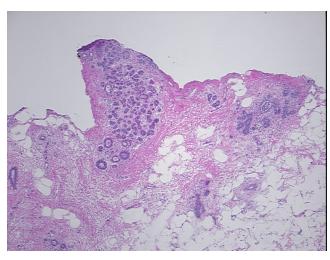

Appearance:

Sample Diagnosis (from Pathology Verification):

Within normal limits

Normal: 100% Lesional: 0% 0% Tumor:

Tumor Hypo/Acellular

Stroma:

0%

0%

**Tumor Hypercellular** Stroma:

0% **Necrosis:** 

**Pathology Verification** notes from H&E review:

**CASE Diagnosis (from** medical center path

report):

Carcinoma in situ of breast, ductal

35% glandular epithelium, 35% stroma, 30% fat

## **Product images:**

4x Image

20x Image