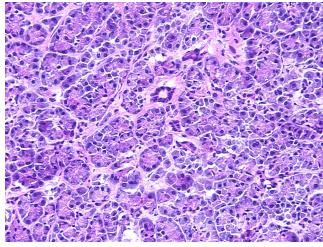

s (from

medical center path

report):

Adenocarcinoma of bile duct

90% acini, % 0 ducts, 0% islets, 10% fibrofatty stroma

**Age:** 67

**Gender:** Female

Race: Not reported



**OriGene Technologies, Inc.** 9620 Medical Center Drive, Ste 200

CN: techsupport@origene.cn

Rockville, MD 20850, US Phone: +1-888-267-4436 https://www.origene.com techsupport@origene.com EU: info-de@origene.com



**Tumor Grade:** AJCC G2: Moderately differentiated

Minimum Stage

Grouping:

IIB

T (Extent of Primary

Tumor):

T3

N (Lymph node

N1

metastasis):

M (Distant metastasis): MX

**Storage:** Store frozen tissue sections at -80°C.

Stability: All frozen tissue sections are stable for 1 year from date of purchase if stored at -80°C

without repeated freeze/thaws.

## **Product images:**



4x Image



20x Image