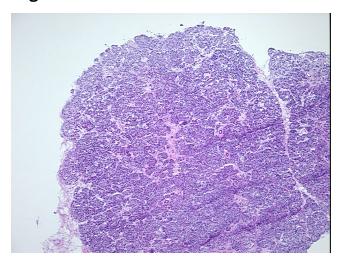

ASE Diagnosis (from

medical center path

report):

Adenocarcinoma of bile duct

90% acini, % 0 ducts, 0% islets, 10% fibrofatty stroma

**Age:** 67

**Gender:** Female

Race: Not reported



**OriGene Technologies, Inc.** 9620 Medical Center Drive, Ste 200

CN: techsupport@origene.cn

Rockville, MD 20850, US Phone: +1-888-267-4436 https://www.origene.com techsupport@origene.com EU: info-de@origene.com



**Tumor Grade:** AJCC G2: Moderately differentiated

Minimum Stage

Grouping:

IIB

T (Extent of Primary

Tumor):

T3

N (Lymph node

N1

metastasis):

M (Distant metastasis): MX

**Storage:** Store frozen tissue sections at -80°C.

Stability: All frozen tissue sections are stable for 1 year from date of purchase if stored at -80°C

without repeated freeze/thaws.

## **Product images:**



4x Image



20x Image