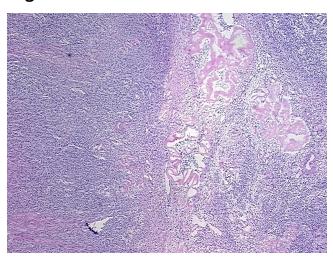

## **Product images:**

4x Image

20x Image

Sample Diagnosis (from Pathology Verification):

Within normal limits

Normal: 100%
Lesional: 0%
Tumor: 0%
Tumor Hypo/Acellular 0%

Tumor Hypo/Acellular Stroma:

Sti Oilla.

Tumor Hypercellular

Stroma:

0%

Necrosis: 0%

Pathology Verification notes from H&E review:

Non Tumor Structures: 60% Ovarian stroma, 10% Hilar vessels, 30% Corpus albicans

CASE Diagnosis (from medical center path

report):

Adenocarcinoma of endometrium, endometrioid