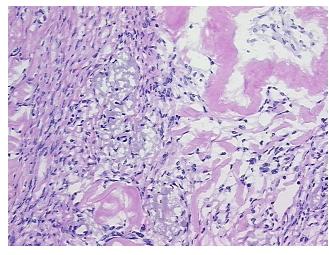

## **Product images:**

4x Image

20x Image

Sample Diagnosis (from Pathology Verification):

Within normal limits

Normal: 100%
Lesional: 0%
Tumor: 0%
Tumor Hypo/Acellular 0%

Tumor Hypo/Acellular Stroma:

Sti Oilla.

Tumor Hypercellular

Stroma:

0%

Necrosis: 0%

Pathology Verification notes from H&E review:

Non Tumor Structures: 60% Ovarian stroma, 10% Hilar vessels, 30% Corpus albicans

CASE Diagnosis (from medical center path

report):

Adenocarcinoma of endometrium, endometrioid