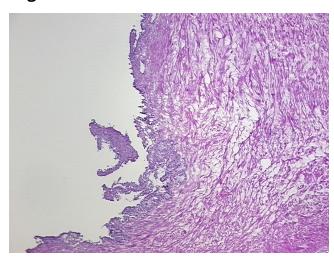

## **Product images:**

4x Image

20x Image

Appearance:

Sample Diagnosis (from Pathology Verification):

Site of Finding:

Within normal limits

Seminal vesicle

100% Normal: Lesional: 0% 0% Tumor:

Tumor Hypo/Acellular

Stroma:

0%

**Tumor Hypercellular** 

Stroma:

0%

0% **Necrosis:** 

**Pathology Verification** 

notes from H&E review:

20% epithelium, 80% muscle