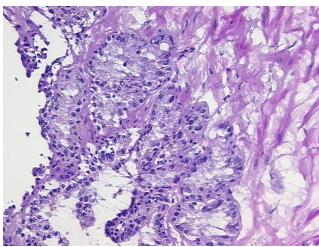

## **Product images:**

4x Image

20x Image

Appearance:

Sample Diagnosis (from Pathology Verification):

Site of Finding:

Within normal limits

Seminal vesicle

100% Normal: Lesional: 0% 0% Tumor:

Tumor Hypo/Acellular

Stroma:

0%

**Tumor Hypercellular** 

Stroma:

0%

0% **Necrosis:** 

**Pathology Verification** 

notes from H&E review:

20% epithelium, 80% muscle