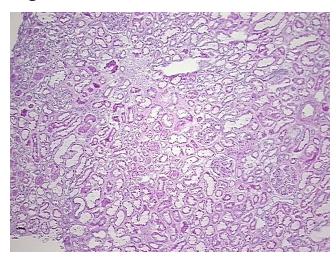

llular

Stroma:

Tumor Hypercellular 0%

Stroma:

Necrosis: 0%

**Pathology Verification** Non Tumor Structures: 100% Cortex

notes from H&E review:

CASE Diagnosis (from medical center path

report):

Carcinoma of kidney, renal cell, papillary

Age: 59
Gender: Male

Race: White or Caucasian



**OriGene Technologies, Inc.** 9620 Medical Center Drive, Ste 200

https://www.origene.com techsupport@origene.com EU: info-de@origene.com CN: techsupport@origene.cn





Tumor Grade: Fuhrman G3: Nuclei very irregular

Minimum Stage

Grouping:

Ш

T (Extent of Primary

Tumor):

T2

N (Lymph node

NX

metastasis):

M (Distant metastasis): MX

**Storage:** Store FFPE tissue sections at +4°C.

**Stability:** All FFPE tissue sections are stable for 1 year from date of purchase.

## **Product images:**



4x Image



20x Image