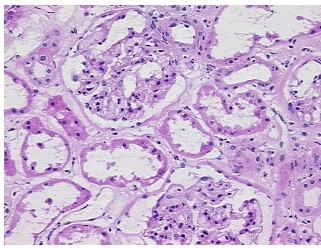

ma:

Tumor Hypercellular 0%

Stroma:

Necrosis: 0%

**Pathology Verification** Non Tumor Structures: 100% Cortex

notes from H&E review:

CASE Diagnosis (from medical center path

report):

Carcinoma of kidney, renal cell, papillary

Age: 59
Gender: Male

Race: White or Caucasian



**OriGene Technologies, Inc.** 9620 Medical Center Drive, Ste 200

https://www.origene.com techsupport@origene.com EU: info-de@origene.com CN: techsupport@origene.cn





Tumor Grade: Fuhrman G3: Nuclei very irregular

Minimum Stage

Grouping:

Ш

T (Extent of Primary

Tumor):

T2

N (Lymph node

NX

metastasis):

M (Distant metastasis): MX

**Storage:** Store FFPE tissue sections at +4°C.

**Stability:** All FFPE tissue sections are stable for 1 year from date of purchase.

## **Product images:**



4x Image



20x Image